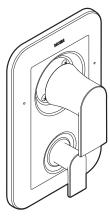

GENTA™ LX POSI®
with Built-In 3 Function
Transfer Valve Trim

**Models:** T2470 series

Fits Valves: 2521

2551 2571

2581

Refer to valve specification sheet for cutout dimensions

CRITICAL DIMENSIONS

FOR MORE INFORMATIONL: 1-800-BUY-MOEN www.moen.com