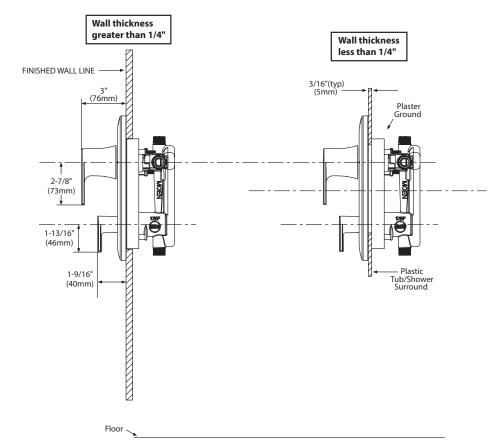

GENTA™ LX POSI®
with Built-In 3 Function
Transfer Valve Trim

**Models:** T2470 series

Fits Valves: 2521

2551 2571

2581

Refer to valve specification sheet for cutout dimensions

CRITICAL DIMENSIONS

FOR MORE INFORMATIONL: 1-800-BUY-MOEN www.moen.com