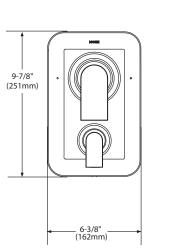

GENTA™ LX POSI®
with Built-In 3 Function
Transfer Valve Trim

**Models:** T2470 series

Fits Valves: 2521

2551 2571

2581

Refer to valve specification sheet for cutout dimensions

CRITICAL DIMENSIONS

FOR MORE INFORMATIONL: 1-800-BUY-MOEN www.moen.com